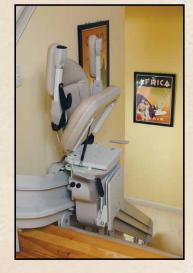

# Standard Seat with Adjustable Arms

Personalized comfort is one of the hallmarks of the Elite Curve. With armrests that can be adjusted for width requirements, the CRE-2110 standard seat is accommodating and secure. The seat height and footrest height are independently adjustable, assuring a personal fit for unparalleled comfort and stability.

# 17.75" (451 mm) 21.75" (552 mm)

Seat Pad Size: 17.5" (445 mm) wide x 15" (381 mm) deep