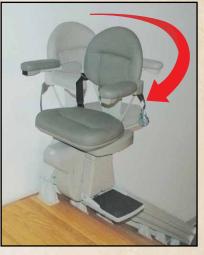

### Power Swivel Seat

For a confident and easy exit at the top landing, the Elite Curve offers an optional

power swivel action. Controlled by the up/down rocker switch or by the call/send transmitters, the seat can turn up to 90° with a steady, fluid movement. The rider exits with a minimum of effort and improved stability.

Up/Down Rocker Switch
Controls Swivel Seat

crolled by the up/down
ll/send transmitters,
with a steady fluid