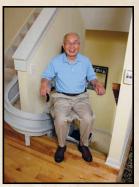

### Power Swivel Seat

For a confident and easy exit at the top landing, the Elite Curve offers an optional

power swivel action. Controlled by the up/down rocker switch or by the call/send transmitters, the seat can turn up to 90° with a steady, fluid movement. The rider exits with a minimum of effort and improved stability.