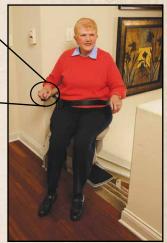

### Power Swivel Seat

For a confident and easy exit at the top landing, the Elite Curve offers an optional

power swivel action. Controlled by the up/down rocker switch or by the call/send transmitters, the seat can turn up to 90° with a steady, fluid movement. The rider exits with a minimum of effort and improved stability.