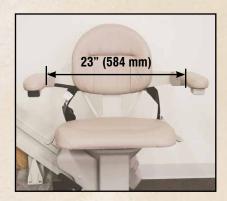

# **Larger Seat Option**

Measuring 23" (584 mm) in width between the armrests, the large seat option also features additional seat depth for added comfort and complete support.

Must be ordered prior to rail production

**Seat Pad Size:** 21.5" (546 mm) wide x 16" (406 mm) deep