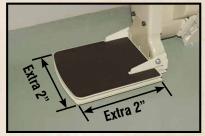

# **Larger Footrest Option**

If an occupant is taller than average or has difficulty bending their knees, the additional 2" (51 mm) in length and width can make all the difference in the world.

Must be ordered prior to rail production

Standard footrest size 10" (254 mm) long x 9" (229 mm) wide

Larger footrest size 12" (305 mm) long x 11" (279 mm) wide

(Footrest Lever Not Included)