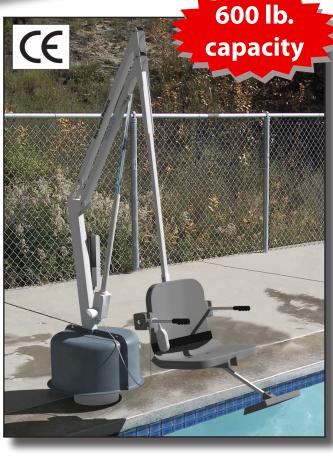

## The Titan 600™ Lift

Item# F-600TL

The Titan 600™ Lift shares a lot of the same great features as the Revolution Lift but is designed to accomodate patrons up to 600 lbs. No other ADA compliant lift on the market has this weight capacity. Now independently verified by Wyle Labs to be ADA compliant.

This lift provides the ability to service multiple bodies of water as well as both above ground spas and in ground pools and spas.

## Features:

- 600 Pound (272 kg) weight capacity
- Independently verified to meet ADA standards
- Rechargeable battery with wall mount charger
- Clears 30" high walls, up to 10" thick
- 360 degree powered rotation in either direction
- Adjustable footrest & lap belt
- Dual flip-up arm rests
- Simple push button operation
- Limited lifetime structural warranty
- Five year pro-rated electronics warranty