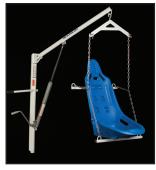

## The Super Power EZ™ Lift

Item# F-190PHBI

The Super Power EZ™ Lift is a modified version of our very popular Power EZ™ Lift to be used on above ground backyard swimming pools.

The Super Power EZ™ Lift was specifically designed to clear walls 10 inches thick and up to 58 inches high with push button ease, making it perfect for your above ground backyard pool or spa.

## Features:

- 400 Pound (181 kg) weight capacity
- Rechargeable battery operation with charger
- Clears walls up to 58" high, 10" thick
- Removable manual rotation bar
- Durable mesh sling- standard size: 38"x20"
- Adjustable stainless steel chains
- Limited lifetime structural warranty
- Five year pro-rated electronics warranty