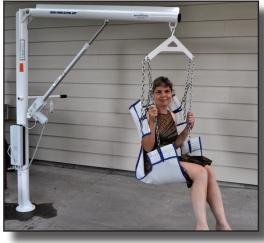

## The Super Power EZ™ Lift

Item# F-190PHBI

The Super Power EZ™ Lift is a modified version of our very popular Power EZ™ Lift to be used on above ground backyard swimming pools.

The Super Power EZ™ Lift was specifically designed to clear walls 10 inches thick and up to 58 inches high with push button ease, making it perfect for your above ground backyard pool or spa.

## Features:

- 400 Pound (181 kg) weight capacity
- Rechargeable battery operation with charger
- Clears walls up to 58" high, 10" thick
- Removable manual rotation bar
- Durable mesh sling- standard size: 38"x20"
- Adjustable stainless steel chains
- Limited lifetime structural warranty
- Five year pro-rated electronics warranty