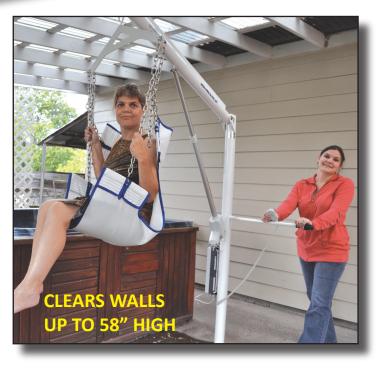

## The Super Power EZ™ Lift

Item# F-190PHBI

The Super Power EZ™ Lift is a modified version of our very popular Power EZ™ Lift to be used on above ground backyard swimming pools.

The Super Power EZ™ Lift was specifically designed to clear walls 10 inches thick and up to 58 inches high with push button ease, making it perfect for your above ground backyard pool or spa.

## Features:

- 400 Pound (181 kg) weight capacity
- Rechargeable battery operation with charger
- Clears walls up to 58" high, 10" thick
- Removable manual rotation bar
- Durable mesh sling- standard size: 38"x20"
- Adjustable stainless steel chains
- Limited lifetime structural warranty
- Five year pro-rated electronics warranty