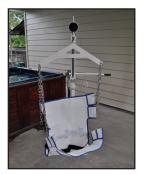

## The Super Power EZ™ Lift

Item# F-190PHBI

The Super Power EZ™ Lift is a modified version of our very popular Power EZ™ Lift to be used on above ground backyard swimming pools.

The Super Power EZ™ Lift was specifically designed to clear walls 10 inches thick and up to 58 inches high with push button ease, making it perfect for your above ground backyard pool or spa.

## Features:

- 400 Pound (181 kg) weight capacity
- Rechargeable battery operation with charger
- Clears walls up to 58" high, 10" thick
- Removable manual rotation bar
- Durable mesh sling- standard size: 38"x20"
- Adjustable stainless steel chains
- Limited lifetime structural warranty
- Five year pro-rated electronics warranty