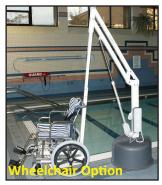

## Options:

- Upgrade Pack Item #F-700RLAP Includes battery, headrest, chest strap, cover
- Additional standard anchor Item #F-710RLA
- Headrest Item #F-722HRR
- Chest strap Item #F-423CS
- Protective cover Item #F-720RLC
- Spine board assembly Item #F-734RSA
- Gurney assembly Item #F-730RSA
- Sling seat option Item #F-706RLSS
- Wheelchair attachment Item #F-705
- Transport cart Item #F-714RTC
- Cycle attachment Item #F-019CA