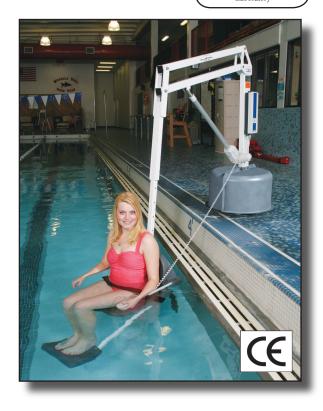

## The Revolution™ Lift

Item# F-700RL

Inspected And Verified to Meet Applicable Sections of ADA Guidelines Section 1009.2 By:

> A Registered ISO 9001 Laboratory

The Revolution™ Lift is verified by an independent third party to be ADA compliant. This lift provides the ability to service multiple bodies of water as well as both above ground spas and in ground pools and spas. Multiple options makes this lift

Constructed of all stainless steel materials and protected with a white epoxy powder coated finish, The Revolution™ Lift is the only lift your facility needs.

## Features:

very versatile.

- 500 Pound (227 kg) weight capacity
- Rechargeable battery with wall mount charger
- Clears 30" high walls, up to 10" thick
- 360 degree powered rotation in either direction
- Adjustable footrest & lap belt
- Limited lifetime structural warranty
- Five year pro-rated electronics warranty