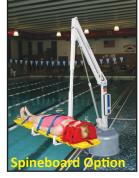

## Options:

- Upgrade Pack Item #F-700RLAP Includes battery, headrest, chest strap, cover
- Additional standard anchor Item #F-710RLA
- Headrest Item #F-722HRR
- Chest strap Item #F-423CS
- Protective cover Item #F-720RLC
- Spine board assembly Item #F-734RSA
- Gurney assembly Item #F-730RSA
- Sling seat option Item #F-706RLSS
- Wheelchair attachment Item #F-705
- Transport cart Item #F-714RTC
- Cycle attachment Item #F-019CA