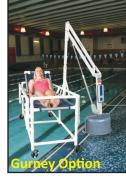

## Options:

- Upgrade Pack Item #F-700RLAP Includes battery, headrest, chest strap, cover
- Additional standard anchor Item #F-710RLA
- Headrest Item #F-722HRR
- Chest strap Item #F-423CS
- Protective cover Item #F-720RLC
- Spine board assembly Item #F-734RSA
- Gurney assembly Item #F-730RSA
- Sling seat option Item #F-706RLSS
- Wheelchair attachment Item #F-705
- Transport cart Item #F-714RTC
- Cycle attachment Item #F-019CA