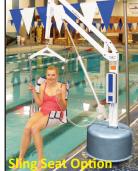

## Options:

- Upgrade Pack Item #F-700RLAP Includes battery, headrest, chest strap, cover
- Additional standard anchor Item #F-710RLA
- Headrest Item #F-722HRR
- Chest strap Item #F-423CS
- Protective cover Item #F-720RLC
- Spine board assembly Item #F-734RSA
- Gurney assembly Item #F-730RSA
- Sling seat option Item #F-706RLSS
- Wheelchair attachment Item #F-705
- Transport cart Item #F-714RTC
- Cycle attachment Item #F-019CA