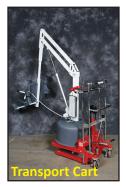

## Options:

- Upgrade Pack Item #F-700RLAP Includes battery, headrest, chest strap, cover
- Additional standard anchor Item #F-710RLA
- Headrest Item #F-722HRR
- Chest strap Item #F-423CS
- Protective cover Item #F-720RLC
- Spine board assembly Item #F-734RSA
- Gurney assembly Item #F-730RSA
- Sling seat option Item #F-706RLSS
- Wheelchair attachment Item #F-705
- Transport cart Item #F-714RTC
- Cycle attachment Item #F-019CA