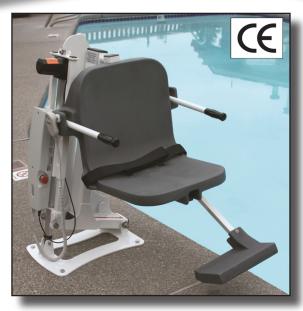

## The Ranger™ Lift

Item# F-409RPL-C

The Total Solution for Pool and Spa Access

The Ranger™ Lift is an economical ADA compliant lift that maintains Aqua Creek's standards for durability and reliability. The Ranger™ is verified by an independent third party to meet ADA standards.

With lighter weight electronics, The Ranger™ maintains a sleek low profile design similar to our popular Pro Pool™ Lift. The Ranger™ is ideal for use on smaller hotel and motel pools and also a great economical choice for backyard pool enthusiasts who enjoy their independence.

The Ranger™ Lift comes standard with a two year warranty and now features a greater weight capacity of 350 lb (159 kg).

## Features:

- 350 Pound (159 kg) weight capacity
- Independent 3rd party verified to meet ADA standards
- Unique low profile and small footprint
- Adjustable footrest & lap belt
- Dual flip-up armrests
- Simple push button operation
- Rechargeable battery unit with charger
- 2 year warranty