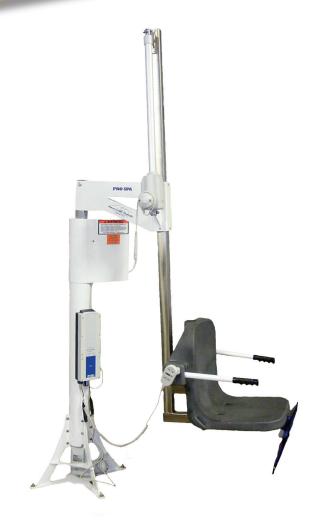

## The Pro Spa 60 Lift™

Item# F-007EXA

The ADA Compliant\* Pro Spa 60 Lift™ is designed to provide access to pools and spas with wall heights of 20 inches and up to 60 inches.

The lift can also be used to accommodate multiple bodies of water that are next to each other and can accommodate patrons up to 300 lbs.

## Features:

- 300 Pound (136 kg) weight capacity
- ADA compliant for walls up to 57" high
- Clears walls up to 60" high, 14" thick
- Rechargeable battery operation with charger
- 360 degree fully powered rotation
- Submergible hand held remote
- Pull out leg rest
- Dual flip up arms
- Limited lifetime structural warranty

Clears walls up to 60" high!