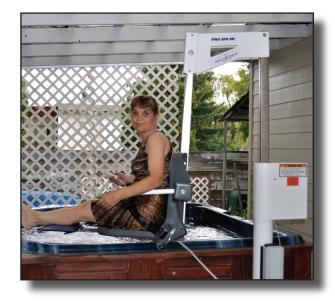

## The Pro Spa 40 Lift™

Item# F-006PSLB

The Pro Spa 40 Lift™ is a fully powered, ADA compliant\* lift designed especially for use with above ground spas and pools with wall heights of 20" up to 40".

The lift provides easy access at the push of a button and is constructed of low carbon stainless steel and protected with a durable white epoxy powder coated finish.

Field measurements are required.

Clears walls up to 40" high!

## Features:

- 400 Pound (181 kg) weight capacity
- ADA compliant for walls up to 37" high
- Clears walls up to 40" high, 14" thick
- Rechargeable battery operation with charger
- Submergible hand held remote
- Pull out leg rest
- Dual flip up arms
- Limited lifetime structural warranty