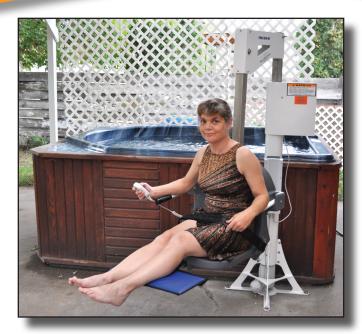

## The Pro Spa 40 Lift™

Item# F-006PSLB

The Pro Spa 40 Lift™ is a fully powered, ADA compliant\* lift designed especially for use with above ground spas and pools with wall heights of 20" up to 40".

The lift provides easy access at the push of a button and is constructed of low carbon stainless steel and protected with a durable white epoxy powder coated finish.

Field measurements are required.

Clears walls up to 40" high!

## Features:

- 400 Pound (181 kg) weight capacity
- ADA compliant for walls up to 37" high
- Clears walls up to 40" high, 14" thick
- Rechargeable battery operation with charger
- Submergible hand held remote
- Pull out leg rest
- Dual flip up arms
- Limited lifetime structural warranty