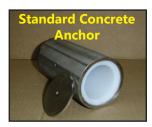

## Options:

- Hard seat option Item #F-0320HSO
- Youth sling Item #F-34EZCS /34"x18" (86x46cm)
- Extra long sling Item #F-037EZLS / 50"x28" (127x71cm)
- Standard sling with rigid insert & seat belt -Item #F-036RSS
- Additional standard in ground anchor -Item #F-033EZA