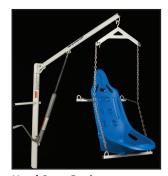

## The Power EZ™ Pool Lift

Item# F-03PEZ

The Power EZ™ Lift is a great economical choice for individuals needing to gain access to their pool or spa.

The Power EZ™ Lift provides a fully automatic actuator to raise and lower with 360° manual rotation. The lift can accommodate spa walls up to 26 inches (66cm) high and can be set back up to 20 inches (50cm) from the pool edge.

The Power EZ™ Lift now comes with a rotation bar to allow attendant greater ease in rotating the unit.

## Features:

- 400 Pound (181 kg) weight capacity
- Rechargeable battery operation with charger
- Clears walls up to 26" (66 cm) high
- Durable mesh sling- standard size: 38"x20"
- Adjustable stainless steel chains
- Limited lifetime structural warranty
- Five year pro-rated electronics warranty