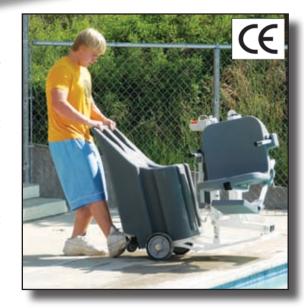

## The Portable Pro Pool™ Lift

Item# F-004PPPB

The Total Solution for Pool and Spa Access

The Portable Pro Pool™ Lift is a completely portable aquatic lift that can accommodate loads up to 400lb (181kg). It requires no anchors and can easily be removed from poolside when not needed.

The lift features a compact, low profile frame that does not intrude into the pool when not being used. It's aesthetically pleasing and compact design make it a popular lift.