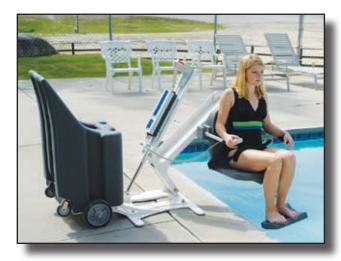

## The Portable Pro Pool™ Lift

Item# F-004PPPB

The Total Solution for Pool and Spa Access

The Portable Pro Pool™ Lift is a completely portable aquatic lift that can accommodate loads up to 400lb (181kg). It requires no anchors and can easily be removed from poolside when not needed.

The lift features a compact, low profile frame that does not intrude into the pool when not being used. It's aesthetically pleasing and compact design make it a popular lift.

## Features:

- 400 Pound (181 kg) weight capacity
- · Rechargeable battery with wall mount charger
- Adjustable footrest & lap belt
- Dual flip-up arm rests
- Simple push button operation
- Limited lifetime structural warranty
- Five year pro-rated electronics warranty