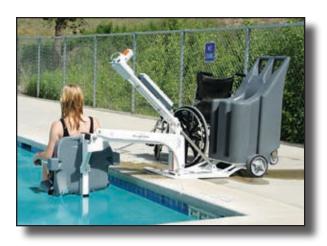

## The Portable Pro Pool™ Lift

Item# F-004PPPB

The Total Solution for Pool and Spa Access

The Portable Pro Pool™ Lift is a completely portable aquatic lift that can accommodate loads up to 400lb (181kg). It requires no anchors and can easily be removed from poolside when not needed.

The lift features a compact, low profile frame that does not intrude into the pool when not being used. It's aesthetically pleasing and compact design make it a popular lift.

## Features:

- 400 Pound (181 kg) weight capacity
- · Rechargeable battery with wall mount charger
- Adjustable footrest & lap belt
- Dual flip-up arm rests
- Simple push button operation
- Limited lifetime structural warranty
- Five year pro-rated electronics warranty