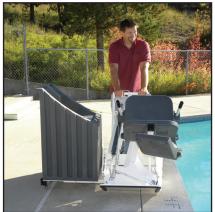

This lift requires no anchors and can easily be removed from poolside when not needed. It features a compact, low profile frame that does not intrude into the pool when not being used. A unique sliding mechanism allows the lift to be transported easily on its cart and then lowered onto the pool deck for use without using any fastening hardware.

## **PROUDLY SOLD BY:**

104 E. CALTON RD. SUITE 110 LAREDO, TX 78041 PH. (956) 723-0770

WWW.SPECIALMOBILITY.COM

Push lift to deck side, set brakes, slide into place and it's ready to use.