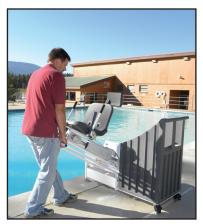

This lift requires no anchors and can easily be removed from poolside when not needed. It features a compact, low profile frame that does not intrude into the pool when not being used. A unique sliding mechanism allows the lift to be transported easily on its cart and then lowered onto the pool deck for use without using any fastening hardware.

## **PROUDLY SOLD BY:**

104 E. CALTON RD. SUITE 110 LAREDO, TX 78041 PH. (956) 723-0770

WWW.SPECIALMOBILITY.COM

Push lift to deck side, set brakes, slide into place and it's ready to use.