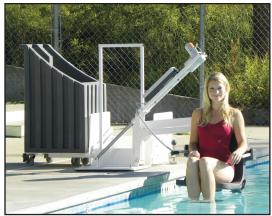

## The Patriot™ Lift

Item# F-12PPL-HD-AT1

U.S. Patent No. 5790995

Inspected And Verified to Meet
Applicable Sections of ADA
Guidelines Section 1009.2 By:

Vyle
laboratories

A Registered ISO 9001

The Patriot Portable Pro Pool™ Lift is the first completely portable aquatic lift that is independently verified to meet ADA guidelines and capable of lifting a 450lb\* (204kg) load.

This lift requires no anchors and can easily be removed from poolside when not needed. It features a compact, low profile frame that does not intrude into the pool when not being used. A unique sliding mechanism allows the lift to be transported easily on its cart and then lowered onto the pool deck for use without using any fastening hardware.

## **PROUDLY SOLD BY:**

104 E. CALTON RD. SUITE 110 LAREDO, TX 78041 PH. (956) 723-0770

WWW.SPECIALMOBILITY.COM

Push lift to deck side, set brakes, slide into place and it's ready to use.