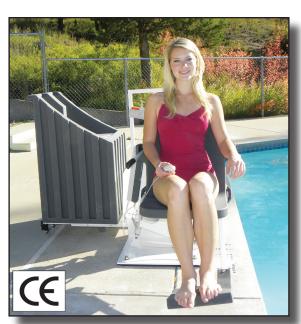

## The Patriot™ Lift

Item# F-12PPL-HD-AT1

U.S. Patent No. 5790995

Inspected And Verified to Meet
Applicable Sections of ADA
Guidelines Section 1009.2 By:

Vyle
laboratories

A Registered ISO 9001

The Patriot Portable Pro Pool™ Lift is the first completely portable aquatic lift that is independently verified to meet ADA guidelines and capable of lifting a 450lb\* (204kg) load.

This lift requires no anchors and can easily be removed from poolside when not needed. It features a compact, low profile frame that does not intrude into the pool when not being used. A unique sliding mechanism allows the lift to be transported easily on its cart and then lowered onto the pool deck for use without using any fastening hardware.

## Features:

- 450 Pound\* (204 kg) weight capacity
- Independent 3rd party verified to meet ADA standards
- Rechargeable battery with wall mount charger
- Adjustable footrest & lap belt
- Dual flip-up armrests
- Simple push button operation
- Limited lifetime structural warranty
- Five year pro-rated electronics warranty