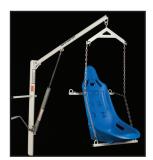

The EZ™ Lift is constructed of stainless steel and protected against corrosion with a durable, white epoxy powder coated finish. The lift comes standard with mesh sling and all components to make the lift fully functional.

## Features:

- 400 Pound (181 kg) weight capacity
- Manually operated hydraulic ram
- Clears walls up to 26" (66 cm) high
- Durable mesh sling- standard size: 38"x20"
- Adjustable stainless steel chains
- Limited lifetime structural warranty