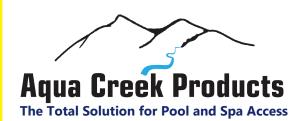

## The EZ™ Pool Lift

Item# F-03EZPL

The EZ™ Lift is an affordable, manually operated lift ideal for residential applications. The lift can be used on in ground spas and can also accommodate pool wall heights up to 26 inches (66cm).

## Features:

- 400 Pound (181 kg) weight capacity
- Manually operated hydraulic ram
- Clears walls up to 26" (66 cm) high
- Durable mesh sling- standard size: 38"x20"
- Adjustable stainless steel chains
- Limited lifetime structural warranty