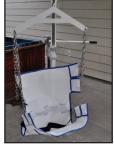

## The EZ™ Pool Lift

Item# F-03EZPL

The EZ™ Lift is an affordable, manually operated lift ideal for residential applications. The lift can be used on in ground spas and can also accommodate pool wall heights up to 26 inches (66cm).

## Features:

- 400 Pound (181 kg) weight capacity
- Manually operated hydraulic ram
- Clears walls up to 26" (66 cm) high
- Durable mesh sling- standard size: 38"x20"
- Adjustable stainless steel chains
- Limited lifetime structural warranty