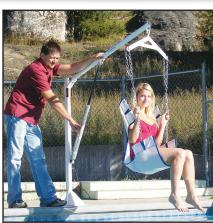

## The EZ™ Pool Lift

Item# F-03EZPL

The EZ™ Lift is an affordable, manually operated lift ideal for residential applications. The lift can be used on in ground spas and can also accommodate pool wall heights up to 26 inches (66cm).

The EZ™ Lift is constructed of stainless steel and protected against corrosion with a durable, white epoxy powder coated finish. The lift comes standard with mesh sling and all components to make the lift fully functional.

The EZ™ Lift now comes with a rotation bar to allow attendant greater ease in rotating the unit.

## Features:

- 400 Pound (181 kg) weight capacity
- Manually operated hydraulic ram
- Clears walls up to 26" (66 cm) high
- Durable mesh sling- standard size: 38"x20"
- Adjustable stainless steel chains
- Limited lifetime structural warranty