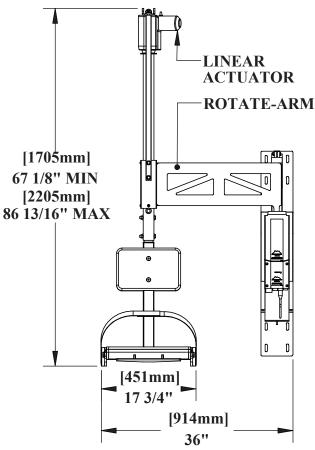

## Features:

- 300 lb (136 kg) weight capacity
- Powdercoated stainless steel construction
- Rechargeable battery operation including charger
- Submergible 4 button remote
- Folding seat with seatbelt
- Requires little to no assistance to operate
- Maximum tub height 22"
- Limited lifetime warranty