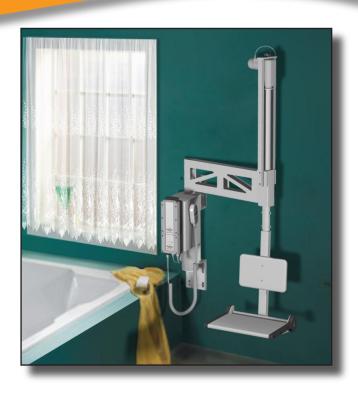

## The ABLE™ Aquatic Bathtub Lift Elite

Item# F-25ABLE

The Aquatic Bathtub Lift Elite or ABLE is a wall mounted bathtub lift.

It provides those that need added assistance the ability and security to use their bathtub easily and comfortably.

The manually pivoting seat provides complete control on where you enter the tub and is thin enough to allow you to get as deep into your tub as possible.

Site construction and product assembly is required.